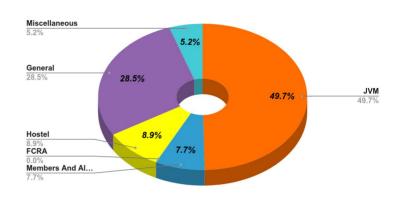

#### **DONATIONS**

| JAGRATI VIDYA MANDIR    |             |  |  |
|-------------------------|-------------|--|--|
| PURPOSE                 | AMOUNT      |  |  |
| EACH                    | 3,22,700.00 |  |  |
| JVM CARE                | 1,96,300.00 |  |  |
| TOTAL                   | 5,19,000.00 |  |  |
| MEMBERS AND ALUMNI      |             |  |  |
| PURPOSE                 | AMOUNT      |  |  |
| ALL MEMBER DONATION     | 80,059.00   |  |  |
| TOTAL                   | 80,059.00   |  |  |
| FCRA                    |             |  |  |
| PURPOSE                 | AMOUNT      |  |  |
| BANK INTEREST           | 417.00      |  |  |
| TOTAL                   | 417.00      |  |  |
| HOSTEL                  |             |  |  |
| PURPOSE                 | AMOUNT      |  |  |
| LOCAL PEOPLE DONATIONS  | 86,600.00   |  |  |
| PADAYATCHI NEPOLI       | 6,800.00    |  |  |
| TOTAL                   | 93,400.00   |  |  |
| GENERAL                 |             |  |  |
| PURPOSE                 | AMOUNT      |  |  |
| CSR & GENERAL DONATIONS | 2,97,633.37 |  |  |
| TOTAL                   | 2,97,633.37 |  |  |
| MISCELLANEOUS           |             |  |  |
| PURPOSE                 | AMOUNT      |  |  |
| LOAN RECOVERY           | 45,000.00   |  |  |
| BANK INTEREST           | 7,786.00    |  |  |
| RAZORPAY                | 1,242.98    |  |  |
| TOTAL                   | 54,028.98   |  |  |