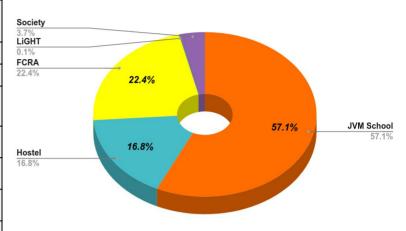

### **EXPENDITURE**

| JAGRATI VIDYA MANDIR                                                            |                                                                         |  |  |  |
|---------------------------------------------------------------------------------|-------------------------------------------------------------------------|--|--|--|
| PURPOSE                                                                         | AMOUNT                                                                  |  |  |  |
| TEACHING AND                                                                    |                                                                         |  |  |  |
| NON-TEACHING STAFF SALARY                                                       | 5,71,635.00                                                             |  |  |  |
| EACH                                                                            | 2,10,609.00                                                             |  |  |  |
| PURCHASED                                                                       | 1,34,892.00                                                             |  |  |  |
| REPAIRING AND<br>MAINTENANCE                                                    | 49,675.00                                                               |  |  |  |
| ELECTRICITY                                                                     | 27,802.00                                                               |  |  |  |
| PRINTING AND STATIONARY                                                         | 4,880.00                                                                |  |  |  |
| SCHOOL PROGRAMME                                                                | 1,500.00                                                                |  |  |  |
|                                                                                 | 9,51,318.00                                                             |  |  |  |
| TOTAL                                                                           | 9,51,318.00                                                             |  |  |  |
| TOTAL HOSTEL                                                                    | 9,51,318.00                                                             |  |  |  |
|                                                                                 | <b>9,51,318.00</b> AMOUNT                                               |  |  |  |
| HOSTEL                                                                          |                                                                         |  |  |  |
| HOSTEL<br>PURPOSE                                                               | AMOUNT                                                                  |  |  |  |
| PURPOSE TOILET CONSTRUCTION                                                     | AMOUNT<br>93,000.00                                                     |  |  |  |
| PURPOSE TOILET CONSTRUCTION GROCERY                                             | AMOUNT<br>93,000.00<br>70,475.00                                        |  |  |  |
| PURPOSE TOILET CONSTRUCTION GROCERY MEDICINE                                    | AMOUNT<br>93,000.00<br>70,475.00<br>40,762.19                           |  |  |  |
| PURPOSE TOILET CONSTRUCTION GROCERY MEDICINE PURCHASE                           | AMOUNT<br>93,000.00<br>70,475.00<br>40,762.19<br>33,000.00              |  |  |  |
| PURPOSE TOILET CONSTRUCTION GROCERY MEDICINE PURCHASE LOAN                      | AMOUNT<br>93,000.00<br>70,475.00<br>40,762.19<br>33,000.00<br>30,000.00 |  |  |  |
| PURPOSE TOILET CONSTRUCTION GROCERY MEDICINE PURCHASE LOAN STATIONARY           | AMOUNT<br>93,000.00<br>70,475.00<br>40,762.19<br>33,000.00<br>30,000.00 |  |  |  |
| PURPOSE TOILET CONSTRUCTION GROCERY MEDICINE PURCHASE LOAN STATIONARY GENERATOR | AMOUNT<br>93,000.00<br>70,475.00<br>40,762.19<br>33,000.00<br>30,000.00 |  |  |  |

| FCRA                 |             |  |  |
|----------------------|-------------|--|--|
| PURPOSE              | AMOUNT      |  |  |
| SCHOOL BOUNDARY WALL |             |  |  |
| CONSTRUCTION         | 3,72,600.00 |  |  |
| PURCHASE             | 588.82      |  |  |
| TOTAL                | 3,73,188.82 |  |  |

| Light        |          |  |  |
|--------------|----------|--|--|
| PURPOSE      | AMOUNT   |  |  |
| LiGHT RAIPUR | 1,398.00 |  |  |
| TOTAL        | 1,398.00 |  |  |

| SOCIETY EXPENDITURE                 |            |  |  |
|-------------------------------------|------------|--|--|
| PURPOSE                             | AMOUNT     |  |  |
| DANAMOJO ANNUAL CHARGE              | 29,998.00  |  |  |
| DANAMOJO SERVICE AND IGST<br>CHARGE | 13,,534.29 |  |  |
| OFFICE EXPENSE                      | 9,204.00   |  |  |
| PHONE BILL                          | 2,639.64   |  |  |
| TRAVELLING EXPENSE                  | 2,257.00   |  |  |
| BANK CHARGES                        | 1,837.85   |  |  |
| PRINTING AND STATIONARY             | 1,540.00   |  |  |
| WEBSITE MAINTENANCE                 | 152.22     |  |  |
| TOTAL                               | 61,163.00  |  |  |